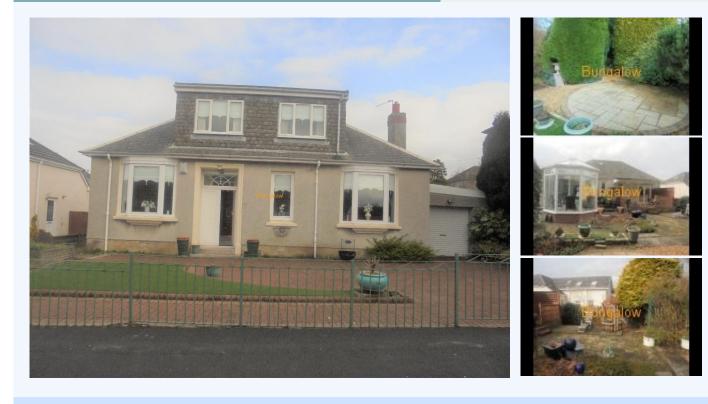

## 50 Mossneuk Park, Wishaw, ML2 8LX, North Lanarkshire, Scotland

Spacious and seldom on the market this one and half story bungalow offers entrance vestibule, hallway, lounge giving access to dining room, sitting room to front [ could be used as 4th bedroom], large dining kitchen, rear double glazed conservatory, rear sun room, study, family bathroom with shower, three bedrooms, upstairs toilet, double glazing, gas central heating, attached garage to side of property, large mono block driveway, attractive gardens to rear of property. Viewing is highly recommended. All local schools are within walking distance to property and Wishaw Town Centre is a short drive away. The property is priced £10,000 less than home report.