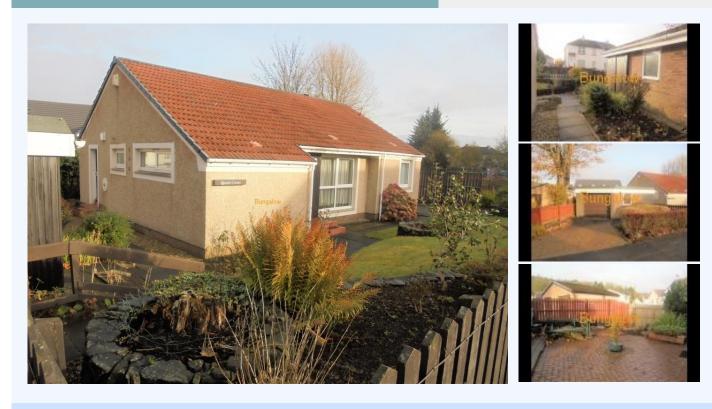

## 107 Waverley Drive Wishaw, ML2 7DR, Scotland

Seldom on the market, this is a spacious three bedrooms detached bungalow Seldom on the market this spacious detached cottage offers hallway, large lounge/dining area, large kitchen, utility room, bathroom, toilet, three bedrooms, gas central heating, double glazing, floored loft, detached garage with workshop, two driveways, attractive gardens. All local amenities are close by including transport services, shops, health centre and all schools. PROPERTY IS VALUED 20,000 LESS THAN HOME REPORT. SOME ITEMS MAY NEED UPGRADING.

## **BASE INFORMATION:**

| Bed : 3     |  |
|-------------|--|
| Bath : 2    |  |
| CONVENIENCE |  |

**CONVENIENCE:**