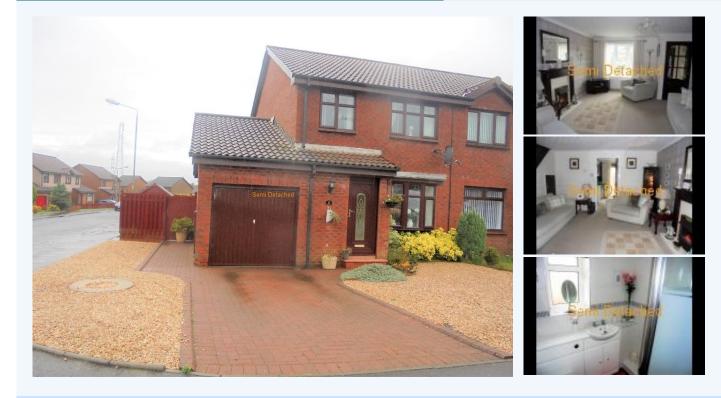

## 1 Baillie Fyfe Way Overtown, ML2 0EH, Scotland

Spacious extended semi-detached villa located in the popular village of Overtown offers hallway, large lounge, modern fitted kitchen/dining area, utility room, downstairs toilet, three good size bedrooms, modern fitted shower room, double glazing, gas central heating, integral garage, mono block driveway, easy maintained gardens. Viewing is highly recommended.

Spacious extended semi-detached villa located in the popular village of Overtown offers hallway, large lounge, modern fitted kitchen/dining area, utility room, downstairs toilet, three good size bedrooms, modern fitted shower room, double glazing, gas central heating, integral garage, mono block driveway, easy maintained gardens. Viewing is highly recommended.